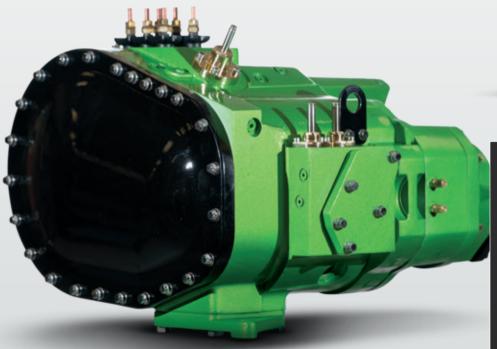

#### 06N Helical Rotary Screw Compressor

- n Size range from 123 to 300 cfm, or 33 to 70 tons
- n Available in six different voltages for either 50 or 60 hz applications
- n Available in nine different motor horsepowers to cover all capacities
- n Serves both air-cooled condenser duty (medium temp) and water-cooled condenser (low temp) applications
  - n Available in both economized and non-economized versions
- n All of these options create 127 unique model numbers in the new 06N line
- n Designed for use with R134a refrigerant and POE oil exclusively

All of our 06N compressors have rotors of the same length and diameter (104 mm), and the motors are 2-pole, 3500 rpm at 60 hz. The capacity variation comes from

overdriving the compressor rotors via differing gear sets, thereby varying their rpm.

All of the 06N units have two hydraulic, electrically operated unloading mechanisms, allowing them to operate in either 45% or 70% unloaded condition. The rotating and thrust loads are carried by a combination of straight and tapered roller bearings.

The 06Ns do not have an integral oil pump. Lubrication is provided by an external oil separator that removes oil from the refrigerant stream and returns it to the compressor's oiling system.

Stop paying more than you should for a top-quality rotary screw compressor.