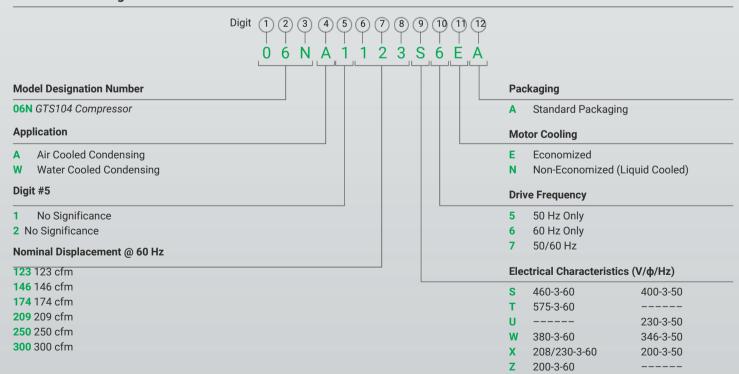

r (104 mm), and the motors are 2-pole, 3500 rpm at 60 hz. The capacity variation comes from

overdriving the compressor rotors via differing gear sets, thereby varying their rpm.

All of the 06N units have two hydraulic, electrically operated unloading mechanisms, allowing them to operate in either 45% or 70% unloaded condition. The rotating and thrust loads are carried by a combination of straight and tapered roller bearings.

The 06Ns do not have an integral oil pump. Lubrication is provided by an external oil separator that removes oil from the refrigerant stream and returns it to the compressor's oiling system.

Stop paying more than you should for a top-quality rotary screw compressor.

Talk to CMP about the benefits of a remanufactured 06N.

#### **Model Number Significance Chart**